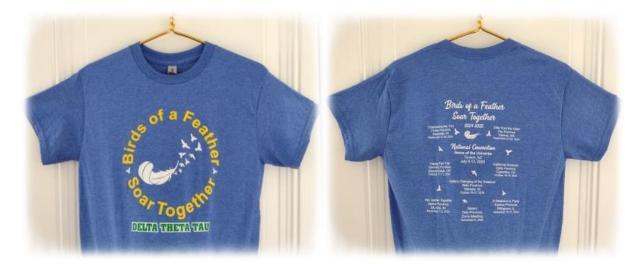

## T-Shirt Order Form "Birds of a Feather Soar Together"

|                   | Phone                                       |             |                   |                 |                    |                         |
|-------------------|---------------------------------------------|-------------|-------------------|-----------------|--------------------|-------------------------|
| Address           |                                             |             |                   |                 |                    |                         |
| Email             |                                             |             |                   |                 |                    |                         |
| Chapter           | Province                                    |             |                   |                 |                    |                         |
|                   | Please write                                | the quan    | tity of shirts ne | ext to the size | you wish to purcha | ase.                    |
|                   |                                             |             |                   |                 |                    | ional President's theme |
| on the fr         |                                             |             |                   |                 | National Conventi  | ion on the back.        |
|                   | _                                           |             |                   |                 | Conventions.       |                         |
|                   | lf you v                                    |             | -                 | iled, please pa | ay shipping cost.  |                         |
| QTY               | SIZE                                        | COST E      | ACH               |                 | TOTAL              | _                       |
|                   | SMALL                                       | \$          | 20.00             |                 |                    |                         |
|                   | MEDIUM                                      | \$          | 20.00             |                 |                    |                         |
|                   | LARGE                                       | \$          | 20.00             |                 |                    |                         |
|                   | X LARGE                                     | \$          | 20.00             |                 |                    |                         |
|                   | XX LARGE                                    | \$          | 22.00             |                 |                    |                         |
|                   | XXX LARGE                                   | \$          | 23.00             |                 |                    |                         |
|                   | XXXX LARGE                                  | \$          | 24.00             |                 |                    |                         |
|                   | TOTAL NUMBER OF SHORT SLEEVE SHIRTS ORDERED |             |                   |                 |                    |                         |
| SHIPPING - If you | want your shirt i                           | mailed to y | ou, please add    | \$8.00          |                    |                         |
| TOTAL DUE         |                                             |             |                   |                 |                    |                         |